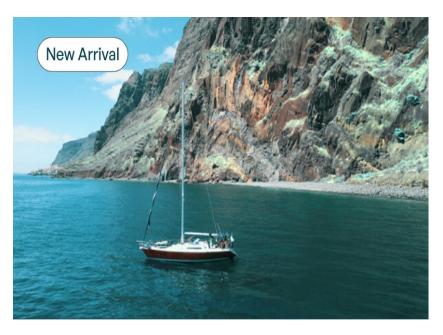

## C&C 41

Year 1985 / 10.16 mts / Price 47,500.00€

## **Technical Details**

| Comprimento:  | Boca:                  | Calado:          | Material do Casco: |
|---------------|------------------------|------------------|--------------------|
| 10.16m        | 3.94m                  | 2.38m            | Fibra de Vidro     |
| Motor Modelo: | Tipo de Quilha:        | Potência em HP:  | № de Horas:        |
| Yanmarm       |                        | 1 x 55HP         | 1200               |
| Combustível:  | Tanque de Combustível: | Tipo de Comando: | Transmissão:       |
| Diesel        | 100 Lts                | Mecânico         | Linha de veios     |
| Nº de Camas:  | Tanque de Água:        | Bandeira:        | Classe de Registo: |
| 4 + 2         | 300 Lts                | Portugal