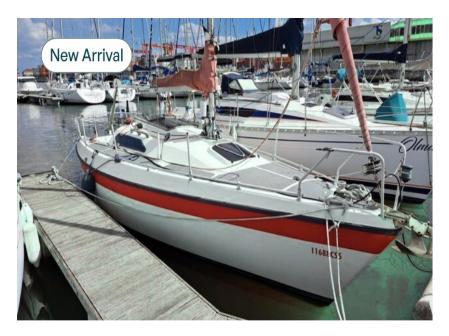

## Etap 23

Year 1993 / 7.75 mts / Price 15,000.00€

Day cruise sailing yacht ETAP 23. Cockpit with tiller and seats with lockers in both boards.

In the interior, saloon with sofas / single berths in white napa in both boards, small galley at portside and chart table at starboard. In the bow cabin with double V berth.