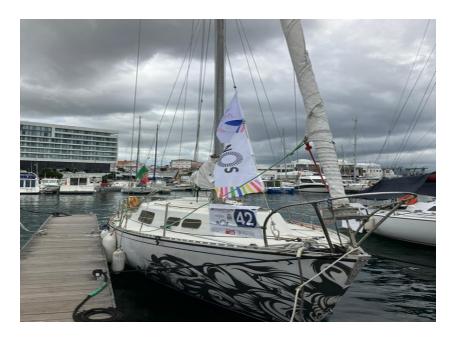

## Classic Sailing yacht Grampian 30.

Cockpit with tiller and seats in both boards with storage lockers. In the interior, saloon with central table and seats in both boards. In the bow double cabin served by complete wc. In the stern at starboard complete galley with gas stove and hoven, fridge and sink with pressured water. At portside, chart table and electronic panel and single bed.

Good general shape.

Siroco Yacht Brokers offers the details of this vessel in good faith but cannot guarantee or warrant the accuracy of this information nor warrant the condition of the vessel. The details of the ad cannot be used for contracts.